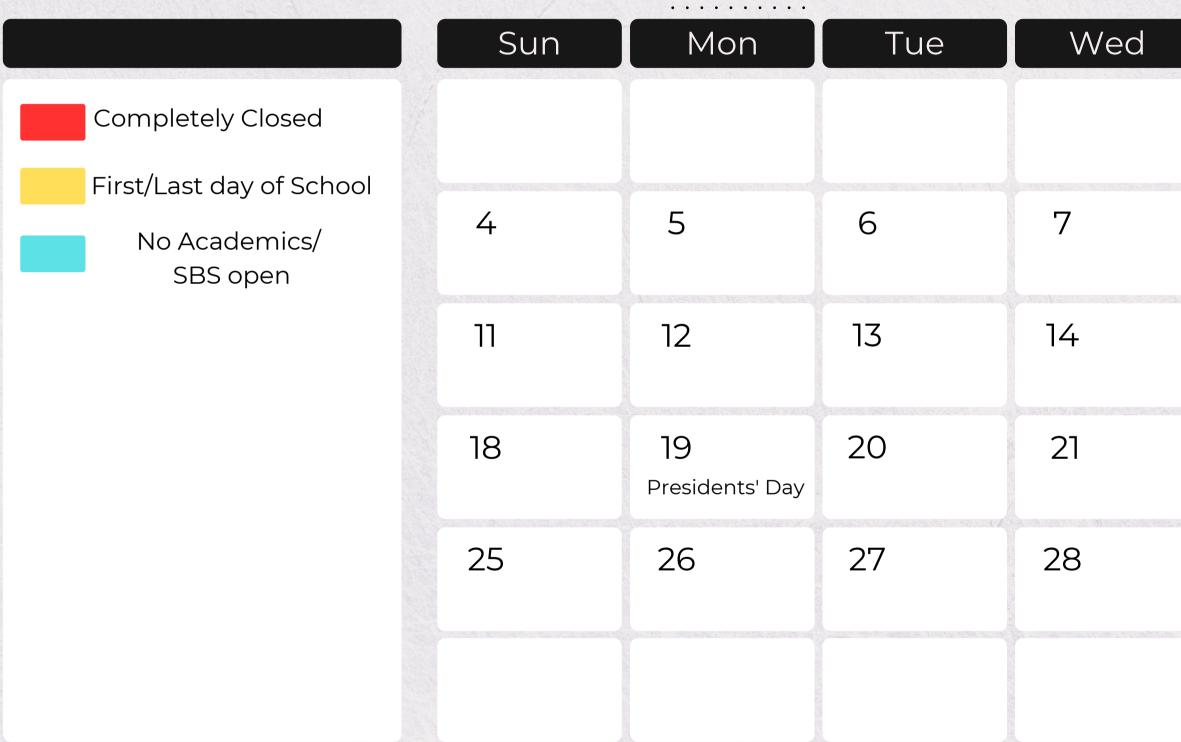

#### JANUARY 2024 . . . . . . . . . . . . . . . . . . . .

. . . . . . . . . .

First/Last day of School

| Sun | Mon                                        | Tue | Wed | Thu | Fri | Sat |
|-----|--------------------------------------------|-----|-----|-----|-----|-----|
|     | ]<br>New Year's Day                        | 2   | 3   | 4   | 5   | 6   |
| 7   | 8                                          | 9   | 10  | 11  | 12  | 13  |
| 14  | <b>15</b><br>Martin Luther<br>King Jr. Day | 16  | 17  | 18  | 19  | 20  |
| 21  | 22                                         | 23  | 24  | 25  | 26  | 27  |
| 28  | 29                                         | 30  | 31  |     |     |     |
|     |                                            |     |     |     |     |     |
|     |                                            |     |     |     |     |     |