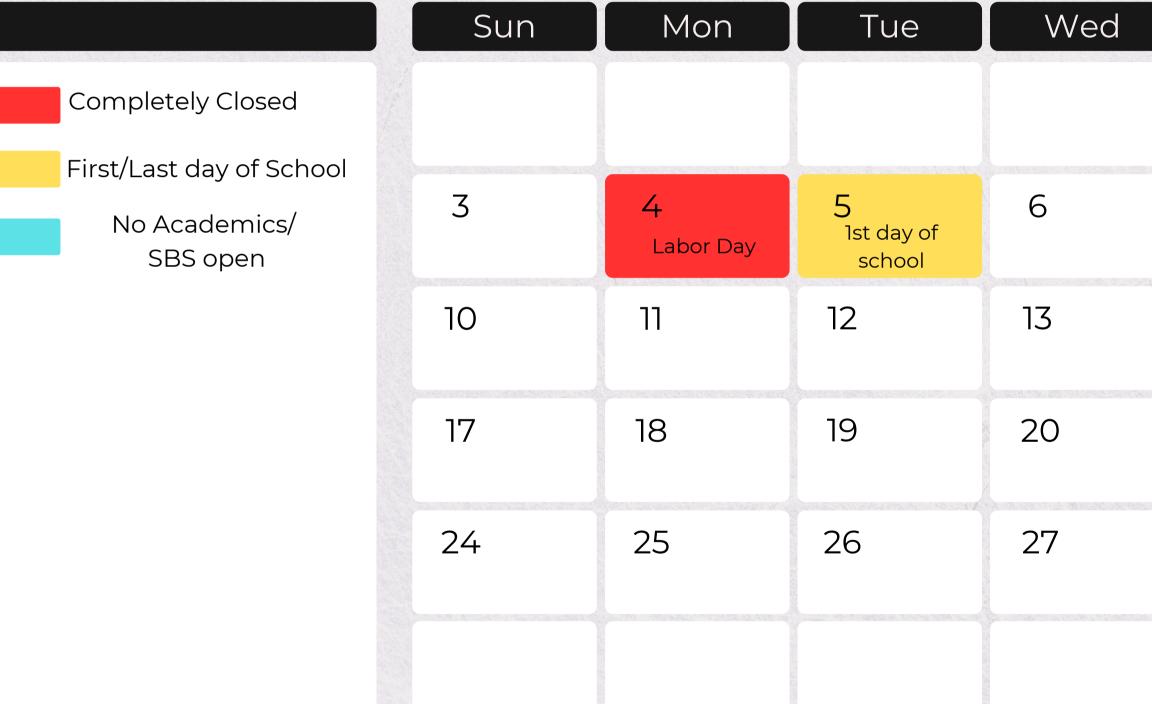

## SEPTEMBER 2023

. . . . . . . . . .

| Thu | Fri | Sat |
|-----|-----|-----|
|     | 1   | 2   |
| 7   | 8   | 9   |
| 14  | 15  | 16  |
| 21  | 22  | 23  |
| 28  | 29  | 30  |
|     |     |     |
|     |     |     |