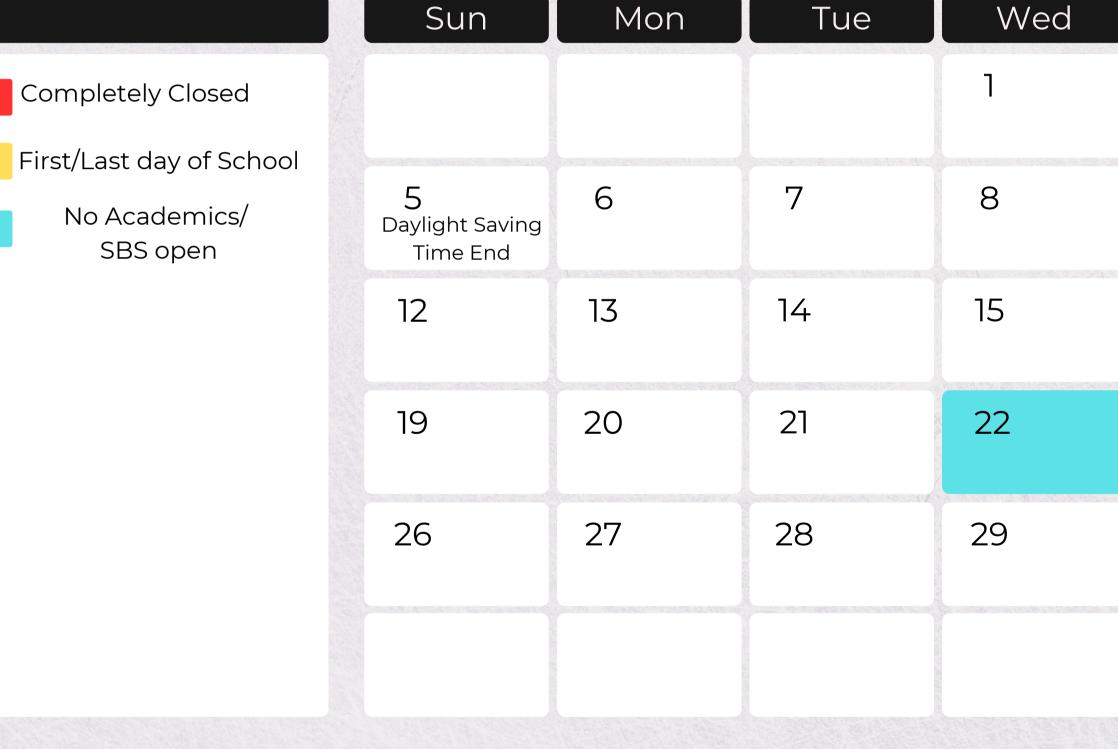

| Thu | Fri | Sat |
|-----|-----|-----|
| 1   | 2   | 3   |
| 8   | 9   | 10  |
| 15  | 16  | 17  |
| 22  | 23  | 24  |
| 29  |     |     |
|     |     |     |
|     |     |     |